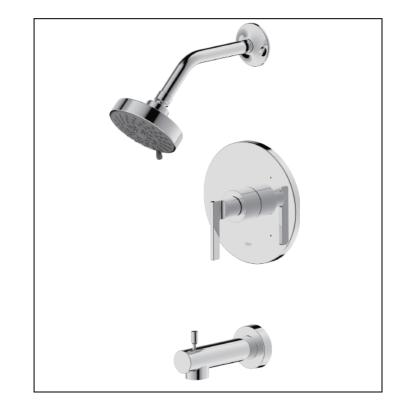

- ARDUA Collection
- Single-Handle Tub and Shower Trim

## STANDARD SPECIFICATIONS

- Zinc tub spout with diverter
- Zinc handle
- 4 function 4" showerhead
- 1.8GPM @80psi Showerhead

## **FINISHES INCLUDE**

- Chrome (UF79900)
- Matte Black (UF79907)
- Spot Resist Brushed Nickel(UF79909)