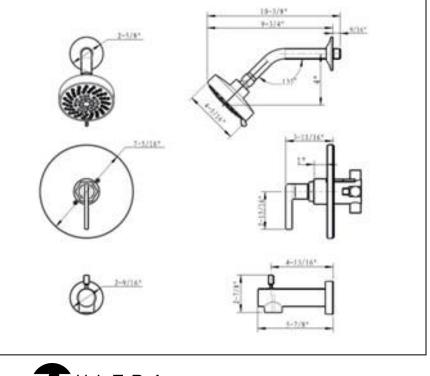

- ARDUA Collection
- Single-Handle Tub and Shower Trim

## STANDARD SPECIFICATIONS

- Zinc tub spout with diverter
- Zinc handle
- 4 function 4" showerhead
- 1.8GPM @80psi Showerhead